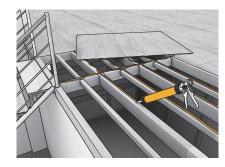

## SuperGrip strength

Initial grab and high strength after 30 minutes.

See curing times\*.

Bonding of many construction materials including

### **Bonding of substrates include:**

- Wood
- MDF
- **■** Concrete
- Brick
- Metal
- Polystrene
- Polyurethane foam

- Some PVC
- Marhle
- Some rubber
- Granite
- Ceramic
- LOSP Timber

<sup>\*</sup>Always consult the PDS to ensure the product is right for your project.