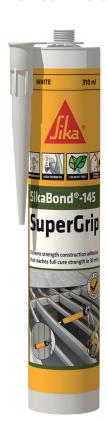

## SikaBond®-145 SuperGrip

### **Polyurethane Construction Adhesive**

Versatile and ready to use construction adhesive with full cure strength in just 30 minutes.

### SikaBond®-145 SuperGrip

FAST CURING CONSTRUCTION ADHESIVE

Introducing SikaBond®-145 SuperGrip, your versatile, ready to use, general purpose construction adhesive suitable for interior and exterior applications.