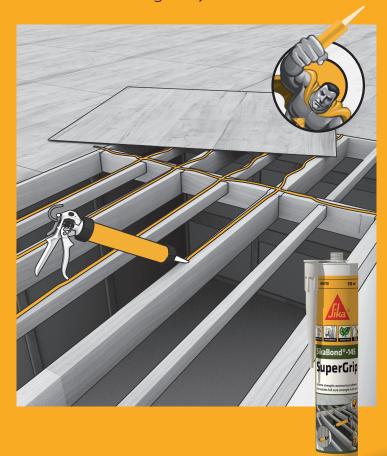

## SikaBond®-145 SuperGrip

### SikaBond®-145 SuperGrip

FAST CURING CONSTRUCTION ADHESIVE

Introducing SikaBond®-145 SuperGrip, your versatile, ready to use, general purpose construction adhesive suitable for interior and exterior applications.

## SuperGrip strength

Initial grab and high strength after 30 minutes.

See curing times\*.

Bonding of many construction materials including

### **Bonding of substrates include:**

- Wood
- MDF
- **■** Concrete
- Brick
- Metal
- Polystrene
- Polyurethane foam

- Some PVC
- Marhle
- Some rubber
- Granite
- Ceramic
- LOSP Timber

<sup>\*</sup>Always consult the PDS to ensure the product is right for your project.