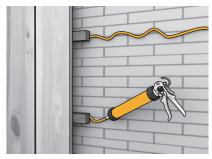

### **Bonding of substrates include:**

- Wood
- MDF
- **■** Concrete
- Brick
- Metal
- Polystrene
- Polyurethane foam

- Some PVC
- Marhle
- Some rubber
- Granite
- Ceramic
- LOSP Timber

<sup>\*</sup>Always consult the PDS to ensure the product is right for your project.

<sup>\*\*</sup>One or both materials to be bonded must be porous, ensure the materials are held together using clamps, wedges, props or mechanical fastening until a sufficient bond is achieved.