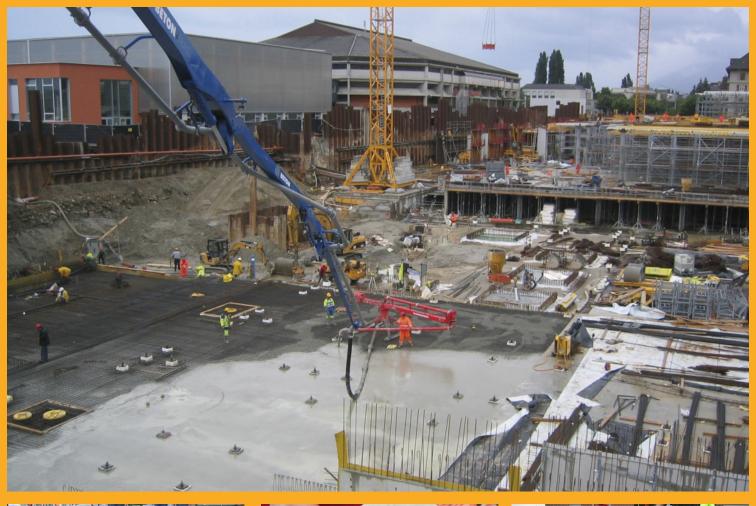

# CONCRETE PLACEMENT AND FINISHING

Sika is a specialty checmical company with a leading position in the developing and production of producsts for the construction industry. Working closely with many readymix concrete suppliers, Sika is able to provide a range of admixtures that greatly ehance your concrete's characteristics. Whether it be accelerators in Winter, retarders in Summer or superplasticisers to improve workability, flowability and strength of concrete, Sika has the solution.

Sika also have a wide range of supporting products to assist you in the placement, finishing, repair refurbishment and protection of your concrete structure.

| FIBRE REINFORCEMENT                                                                                     |                     |
|---------------------------------------------------------------------------------------------------------|---------------------|
| Synthetic Micro Fibres for General Concrete, Precast, Shotcrete & Mining                                | Sika® Fibres        |
| Synthetic Macro Fibres for General Concrete, Precast, Shotcrete & Mining                                | Sika® Fibres        |
| Steel Fibres for General Concrete, Precast, Shotcrete & Mining                                          | Sika® Fibres        |
| Synthetic Micro/Macro Fibre combination for general concrete, footpaaths, driveways, and shotcrete.     | Sika® Fibres        |
| WATERPROOFING ADMIXTURES                                                                                |                     |
| Water resisting concrete admixture for watertight concrete                                              | Sika WT100          |
| Water resisting concrete admixture, with crystalline technology, for watertight concrete                | Sika WT200          |
| EVAPORATION RETARDER                                                                                    |                     |
| Aliphatic alcohol for reduction of premature water loss during the initial stages of concrete placement | Sika Film®          |
| SURFACE RETARDERS                                                                                       |                     |
| Surface retardant liquid for exposed aggregate finish on horizontal surfaces -<br>Standard Strength     | Sika Rugasol® C     |
| Surface retardant liquid for exposed aggregate finish on horizontal surfaces - Extra<br>Strength        | Sika Rugasol® 90    |
| Surface retardant gel for exposed aggregate finish on vertical surfaces                                 | Sika Rugasol® MH    |
| CURING COMPOUNDS                                                                                        |                     |
| Economical, water based curing compound - General purpose                                               | SikaCure® Crete     |
| Water based acrylic concrete curing compound - AS3799 Compliant                                         | Sika Antisol® AC    |
| Water based hydrocarbon resin concrete curing compound - AS3799 Compliant                               | Sika Antisol® WH    |
| INTEGRAL CONCRETE WATERPROOFING                                                                         |                     |
| Polyolefin sheet membrane for basement and below ground structures                                      | SikaProof® A        |
| Cast-in-place PVC waterbar for use in construction and expansion joints - Rearguard                     | Sika Waterbar®      |
| Cast-in-place PVC waterbar for use in construction and expansion joints - Centrestop                    | Sika Waterbar®      |
| Hydrophillic water swellable waterstop -Extruded Profiles                                               | SikaSwell® Profiles |
| Hydrophillic water swellable waterstop - Gun Grade                                                      | SikaSwell® S-2      |