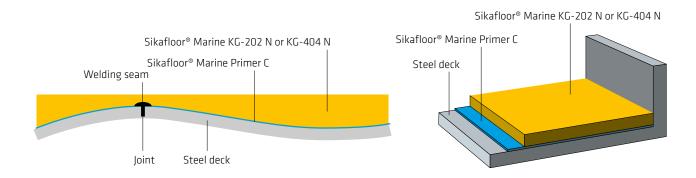

#### Sikafloor® Marine KG-202 N

Sikafloor® Marine KG-202 N is a lightweight levelling compound used for interior decks as traditional levelling compound as well as for slopes. Sikafloor® Marine KG-202 N is a one-component levelling compound used in all types of dry as well as wet accommodation areas in layers from 8 to 100 mm. The levelling compound has a good flexibility (E-modulus) which is important for avoiding cracks due to stress in the surface. Sikafloor® Marine KG-202 N has been tested as a non-combustible compound and can therefore be used as such if needed.

#### Sikafloor® Marine KG-404 N

Sikafloor® Marine KG-404 N is a levelling compound used for interior decks as a traditional levelling compound as well as for slopes. Sikafloor® Marine KG-404 N is a one-component levelling compound used for all types of dry as well as wet accommodation areas in layers from 5 to 100 mm. Sikafloor® Marine KG-404 N has been tested as a non-combustible compound and can therefore be used as such if needed.