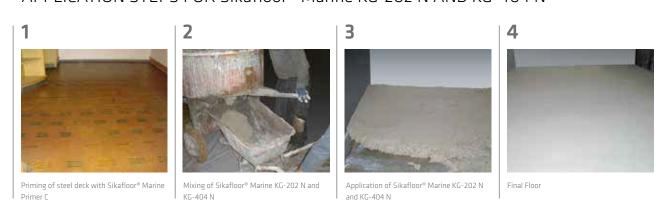

nent levelling solution for the steel or aluminium decks give the applicator a timesaving way to level the decks without losing any of the already known high quality. Regardless of the type of vessel being built today – cruise vessel, mega yacht, offshore supply vessel/anchor handling tug

supply, navy vessel and more – it is important that the projects are being kept on time as well as on budget.

Not only does the product save time but can also easily be mixed using only a handheld mixer or a pump. The levelling compounds can be used as traditional levelling compounds as well as for slopes. For use on zinc, aluminium and anticorrosion primers containing free zinc and aluminium, please contact your local Sika company.



#### APPLICATION STEPS FOR Sikafloor® Marine KG-202 N AND KG-404 N



#### **CERTIFICATES**

Sikafloor® Marine products have been approved according to the IMO-regulation and other major authorities and classification societies.

#### Sikafloor® Marine KG-202 N

Sikafloor® Marine KG-202 N is a lightweight levelling compound used for interior decks as traditional levelling compound as well as for slopes. Sikafloor® Marine KG-202 N is a one-component levelling compound used in all types of dry as well as wet accommodation areas in layers from 8 to 100 mm. The levelling compound has a good flexibility (E-modulus) which is important for avoiding cracks due to stress in the surface. Sikafloor® Marine KG-202 N has been tested as a non-combustible compound and can therefore be used as such if needed.

#### BENEFITS

- One-component lightweight levelling compound