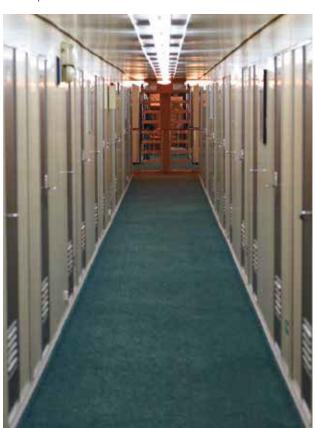

#### Sikafloor® Marine KG-202 N

Sikafloor® Marine KG-202 N is a lightweight levelling compound used for interior decks as traditional levelling compound as well as for slopes. Sikafloor® Marine KG-202 N is a one-component levelling compound used in all types of dry as well as wet accommodation areas in layers from 8 to 100 mm. The levelling compound has a good flexibility (E-modulus) which is important for avoiding cracks due to stress in the surface. Sikafloor® Marine KG-202 N has been tested as a non-combustible compound and can therefore be used as such if needed.

#### Sikafloor® Marine KG-404 N

Sikafloor® Marine KG-404 N is a levelling compound used for interior decks as a traditional levelling compound as well as for slopes. Sikafloor® Marine KG-404 N is a one-component levelling compound used for all types of dry as well as wet accommodation areas in layers from 5 to 100 mm. Sikafloor® Marine KG-404 N has been tested as a non-combustible compound and can therefore be used as such if needed.