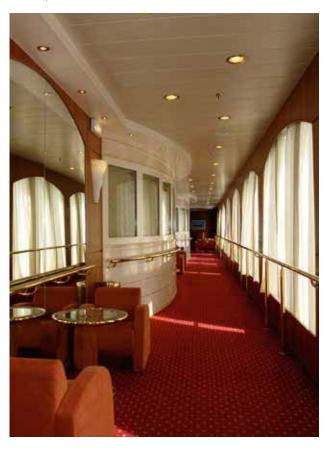

#### ONE-COMPONENT - NON-COMBUSTIBLE - PUMPABLE - LEVELLING COMPOUND

Sikafloor® Marine levelling compounds are based on one-component pumpable technology from Sika. The pumpable solution provides cost effective benefits for the shipyard and installation team in logistics, handling and time of installation. The one-component levelling solution for the steel or aluminium decks give the applicator a timesaving way to level the decks without losing any of the already known high quality. Regardless of the type of vessel being built today – cruise vessel, mega yacht, offshore supply vessel/anchor handling tug

supply, navy vessel and more – it is important that the projects are being kept on time as well as on budget.

Not only does the product save time but can also easily be mixed using only a handheld mixer or a pump. The levelling compounds can be used as traditional levelling compounds as well as for slopes. For use on zinc, aluminium and anticorrosion primers containing free zinc and aluminium, please contact your local Sika company.