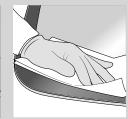

## **RECOMMENDED PROCEDURE**

1st step: Wet glass

 2<sup>nd</sup> step: Check contamination
 3<sup>rd</sup> step: Use 1 fresh unit

 Sika® Cleaner PCA.
 Start cleaning ceramic frit

t **4<sup>th</sup> step:** Immediate detection of removal effect visible

5<sup>th</sup> step: Dry with paper towel

**6<sup>th</sup> step:** Follow Sika required procedure – see Sika Technicians' Handbook

Our most current General Sales Conditions shall apply. Please consult the most current local Product Data Sheet prior to any use.