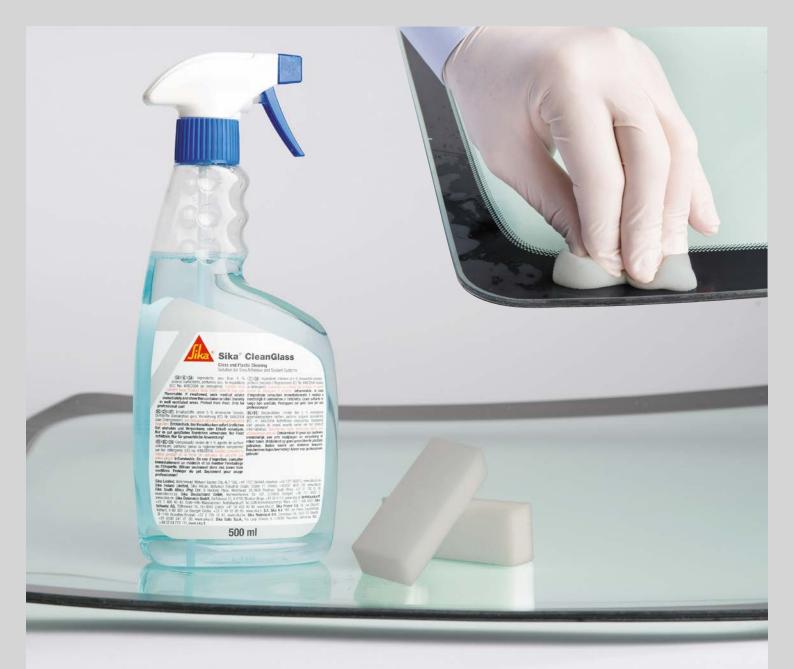

## **PRODUCT DESCRIPTION**

Sika<sup>®</sup> Cleaner PCA is a cleaning pad and primer applicator. It is ideal to clean glass surfaces in particular the bonding area. It is designed to detect and to remove contamination as well as residue of labels and other stickers. Use in combination with Sika<sup>®</sup> CleanGlass and recommended for one time use only. Sika<sup>®</sup> Cleaner PCA can also be used for primer application.

## FEATURES

■ To remove contamination: wet Sika<sup>®</sup> Cleaner PCA with Sika<sup>®</sup> CleanGlass and rub the area

Removal of tapes and residues

■ Application of black primer