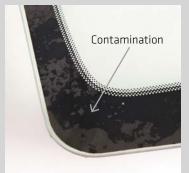

## **RECOMMENDED PROCEDURE**

1st step: Wet glass

 2<sup>nd</sup> step: Check contamination
 3<sup>rd</sup> step: Use 1 fresh unit

 Sika® Cleaner PCA.
 Start cleaning ceramic frit

t **4<sup>th</sup> step:** Immediate detection of removal effect visible