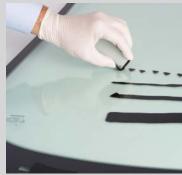

## FEATURES

■ To remove contamination: wet Sika<sup>®</sup> Cleaner PCA with Sika<sup>®</sup> CleanGlass and rub the area

Removal of tapes and residues

■ Application of black primer

## **RECOMMENDED PROCEDURE**

1st step: Wet glass

 2<sup>nd</sup> step: Check contamination
 3<sup>rd</sup> step: Use 1 fresh unit

 Sika® Cleaner PCA.
 Start cleaning ceramic frit

t **4<sup>th</sup> step:** Immediate detection of removal effect visible