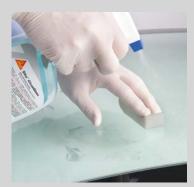

## FEATURES

■ To remove contamination: wet Sika<sup>®</sup> Cleaner PCA with Sika<sup>®</sup> CleanGlass and rub the area

Removal of tapes and residues

■ Application of black primer

## **RECOMMENDED PROCEDURE**

1st step: Wet glass

 2<sup>nd</sup> step: Check contamination
 3<sup>rd</sup> step: Use 1 fresh unit

 Sika® Cleaner PCA.
 Start cleaning ceramic frit

t **4<sup>th</sup> step:** Immediate detection of removal effect visible