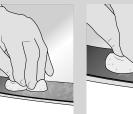

## FEATURES

■ To remove contamination: wet Sika<sup>®</sup> Cleaner PCA with Sika<sup>®</sup> CleanGlass and rub the area

Removal of tapes and residues

■ Application of black primer

## **RECOMMENDED PROCEDURE**

1st step: Wet glass

 2<sup>nd</sup> step: Check contamination
 3<sup>rd</sup> step: Use 1 fresh unit

 Sika® Cleaner PCA.
 Start cleaning ceramic frit

t **4<sup>th</sup> step:** Immediate detection of removal effect visible