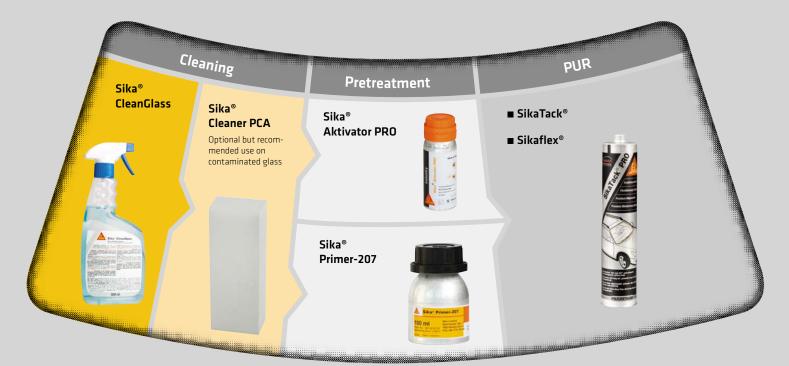

## **PRODUCT DESCRIPTION**

Sika<sup>®</sup> Cleaner PCA is a cleaning pad and primer applicator. It is ideal to clean glass surfaces in particular the bonding area. It is designed to detect and to remove contamination as well as residue of labels and other stickers. Use in combination with Sika<sup>®</sup> CleanGlass and recommended for one time use only. Sika<sup>®</sup> Cleaner PCA can also be used for primer application.