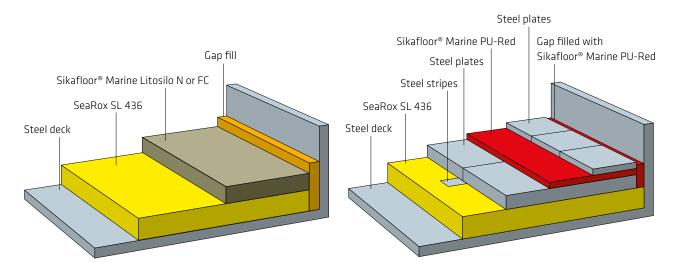

#### PRODUCT DESCRIPTION

Sikafloor® Marine Litosilo systems are floating floor systems. The systems consist of a layer of mineral wool on which either a one-component compound (Sikafloor® Marine Litosilo N or Sikafloor® Marine Litosilo FC) or steel/alu plates are applied. These build-ups give maximum sound reduction and provide a high degree of comfort for the crew on board the vessel. The Sikafloor® Marine Litosilo systems are all part of an A60 solution with a building height of only 45 mm. Prior to application of carpets, vinyl, etc. a smoothing levelling is needed. The Sikafloor® Marine Litosilo products can be used as a primary deck covering.

### Sikafloor® Marine Litosilo N or FC

Sikafloor® Marine Litosilo N or FC are a one-component, non-combustible, pumpable solution for those looking for an A60-fire rated solution with low building height. The first layer in the system is minimum 20 mm of mineral wool on which the Sikafloor® Marine Litosilo compound is applied from only 25 mm, giving the whole system a building height of only 45 mm. Sikafloor® Marine Litosilo products are very flexible (low e-modulus), and reduce the risk of cracks in the surface.

#### Sikafloor® Marine Litosilo Steel

Sikafloor® Marine Litosilo Steel is a floating floor solution with A60 approval from a building height of 55.5 mm. The first layer in the solution is a 50 mm mineral wool on which 2 layers of steel plates are applied bonded together with Sikafloor® Marine PU-Red or any wheelmarked adhesive from Sika. The Sikafloor® Marine Litosilo Steel has a fast curing time and allows installation teams to proceed with final deck covering after 1 day.