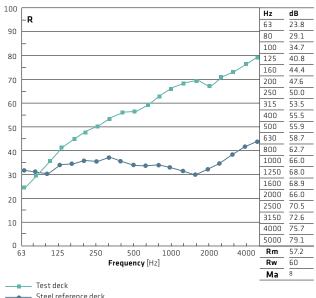

component pumbable compound
- Can be applied in one day

#### Sikafloor® Marine Litosilo Steel

Sikafloor® Marine Litosilo Steel is a floating floor solution with A60 approval from a building height of 55.5 mm. The first layer in the solution is a 50 mm mineral wool on which 2 layers of steel plates are applied bonded together with Sikafloor® Marine PU-Red or any wheelmarked adhesive from Sika. The Sikafloor® Marine Litosilo Steel has a fast curing time and allows installation teams to proceed with final deck covering after 1 day.

#### **TECHNICAL BENEFITS**

- A60 approved from 55.5 mm
- Levels out the deck
- High noise reduction performance

#### SOUND PERFORMANCE OF Sikafloor® Marine Litosilo N



Source: Lloyds register ODS

#### SOUND PERFORMANCE OF Sikafloor® Marine Litosilo Steel



### SIKA WORLDWIDE



### FOR MORE MARINE INFORMATION:



www.sika.com/marine

#### WHO WE ARE

Sika AG, Switzerland, is a globally active specialty chemicals company. Sika supplies the building and construction industry as well as manufacturing industries (automotive, bus, truck, rail, solar, wind power, plants and facades). Sika is a leader in processing materials used in sealing, bonding, damping, reinforcing and protecting loadbearing structures. Sika's product lines feature highquality concrete admixtures, specialty mortars, sealants and adhesives, damping and reinforcing materials, structural strengthening systems, industrial flooring as well as roofing and waterproofing systems.

Our most current General Sales Conditions shall apply. Please consult the most current local Product D