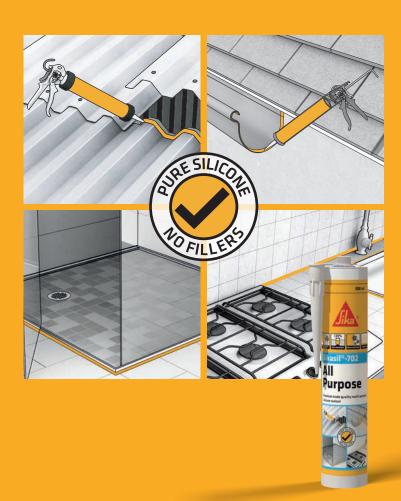

### USES

- General interior and exterior sealing of wet areas
- Kitchens
- Rathrooms
- Basins
- Baths
- Toilets
- Shower screens
- Tiled wet areas
- Benchtops
- Around splashbacks
- Roofs
- Gutters
- Around plumbing fixtures and penetrations
- Sealing windows
- Sealing door frames
- General interior & exterior sealing
- Skirting boards

### **ADVANTAGES**

- No fillers 100% silicone
- Neutral cure
- Non-corrosive
- Mould resistant
- Movement capability ±25 %
- Very easy to apply & fast curing
- Excellent temperature resistance (-40°c to +150°c)