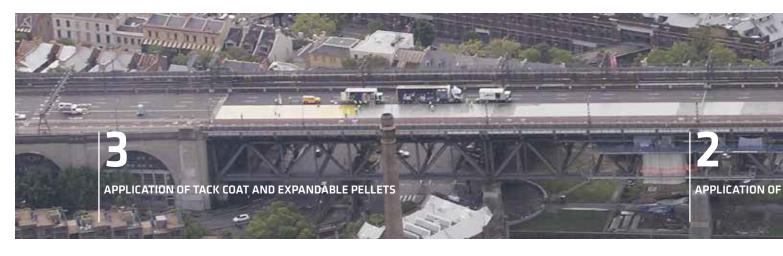

### SIKA SOLUTIONS

New technology with Sikalastic<sup>®</sup> waterproofing membrane (e.g. Sikalastic<sup>®</sup>-851 / Sikalastic<sup>®</sup>-841 ST)

- Liquid applied membrane based on Polyurethane or Polyurea
- New innovative Sikalastic<sup>®</sup>-827 pellets-system for high bond and shear strength

#### SIKA'S ADVANCED SYSTEM

- Light-weight system
- Customized solution with Sika expert competence
- For new construction or refurbishment
- System build-up with different protection and bonding solutions
- ETAG 033 and BBA HAPAS certified
- Improved adhesion reduces maintenance costs & increases safety for vehicles
- Global technical support