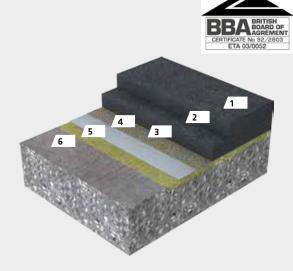

### Sikalastic®-841 ST / 851 WITH Sikalastic®-827 / HT

- Wearing course: hot mixed asphalt / asphalt concrete (+140-180°C)
- Base course: mastic asphalt (+240°C), or hot mixed asphalt / asphalt concrete (+140–180°C)
- Tack-coat: Epoxy-/PU-based + Sikalastic<sup>®</sup>-827 LT/HT
   Waterproofing layer:
- 4. **vvaterproofing layer:** Sikalastic®-841 ST / 821 LV
- 5. **Primer:** Epoxy-based + broadcasted (QS 0.4-0.7 mm)
- 6. Concrete deck