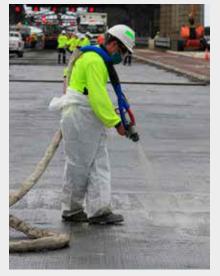

### SIKA SOLUTIONS

New technology with Sikalastic<sup>®</sup> waterproofing membrane (e.g. Sikalastic<sup>®</sup>-851 / Sikalastic<sup>®</sup>-841 ST)

- Liquid applied membrane based on Polyurethane or Polyurea
- New innovative Sikalastic<sup>®</sup>-827 pellets-system for high bond and shear strength

#### SIKA'S ADVANCED SYSTEM

- Light-weight system
- Customized solution with Sika expert competence
- For new construction or refurbishment
- System build-up with different protection and bonding solutions
- ETAG 033 and BBA HAPAS certified
- Improved adhesion reduces maintenance costs & increases safety for vehicles
- Global technical support