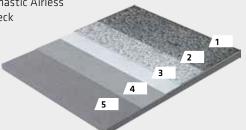

#### Sikalastic<sup>®</sup>-8800 ONE SHOT SYSTEM

- Top coat: Sikafloor® 359
  Wearing coat:
- Sikalastic®-8800 with aggregate injection
- Waterproofing membrane: Sikalastic<sup>®</sup>-8800
   Primer: SikaCor<sup>®</sup>
- Elastomastic Airless
- 5. Steel deck

- System without asphalt topping
- Directly trafficable
- Very high mechanical and abrasion resistance
- Excellent corrosion protection