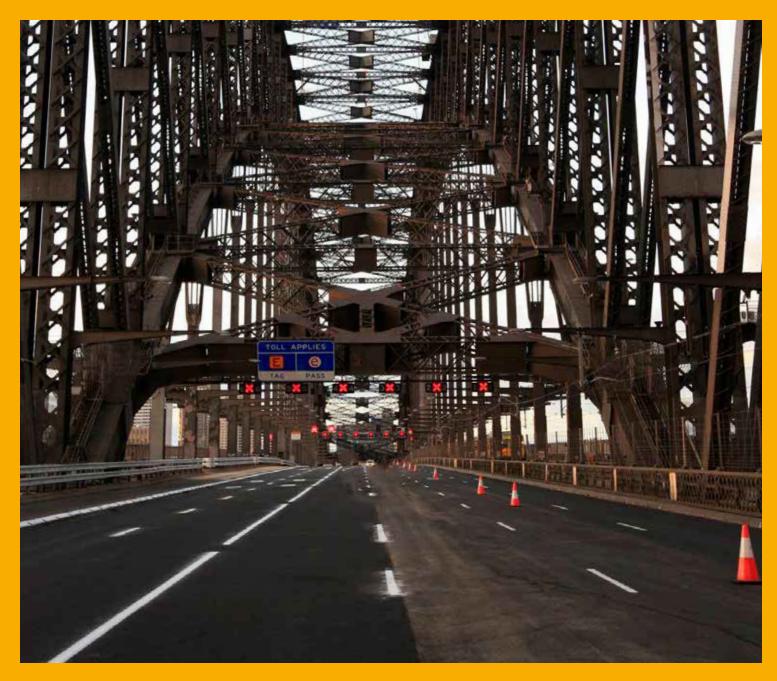

## **PROTECTION OVERVIEW**

Bridges are an essential part of modern infrastructure and are often subject to the harshest weather that climates have to offer. In order to maintain the durability over its design life, special attention should be given to the protection of exposed elements and critical areas such as the bridge deck itself, to prevent serious damage to the concrete and structural reinforcement. Due to constant movement, the deck waterproofing system must be able to accommodate dynamic traffic loads and bridge cracks whilst still maintaining a strong bond with both the substrate and asphalt road surface. Bonding failure can lead to loose or rucked road surfaces allowing water, chlorides and chemicals to attack the structure, reducing the design life.

## REQUIREMENTS

- Elastic crack-bridging properties under a wide range of temperatures.
- Resistance to chlorides and aggressive chemicals such as fuel, oils and hydraulic fluids.
- Easy and safe to install under different weather conditions and suitable for different substrate conditions.
- Fast application to reduce down time.
- Maintaining strong bond when vehicles break hard