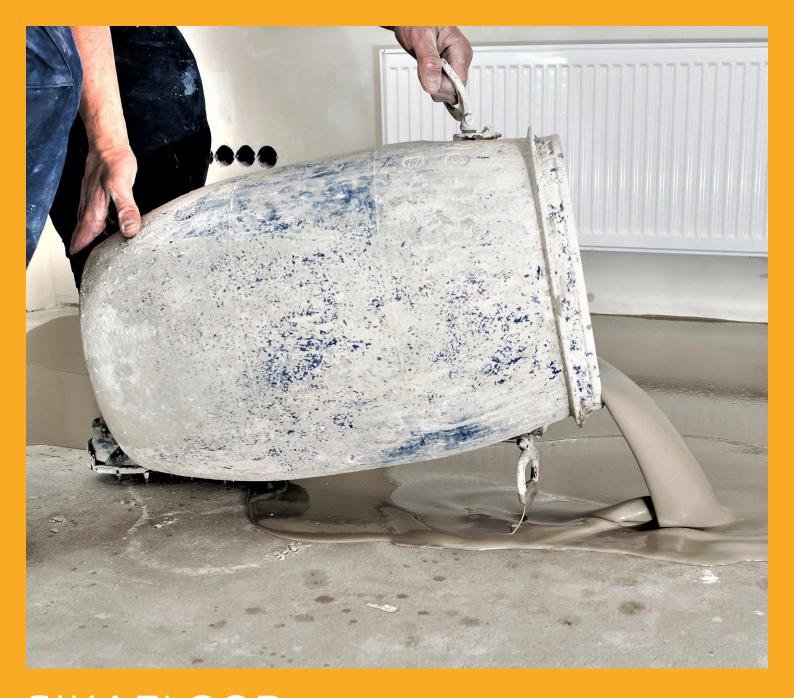

# SIKAFLOOR® LEVELLING SOLUTIONS

# A GOOD SURFACE IS THE KEY

A well-finished, long-lasting floor looks beautiful each and every day of its life, and not only because of the floor covering/coating on top, but also the sub-floor preparation and layers underneath. The successfully designed system takes into account a multitude of things including what the area is intended, existing substrate material and site conditions amongst various other considerations.

Trust Sika floor experts to help you choose a sub-floor preparation system – from priming and moisture barriers to leveling compounds and screeds – all perfectly compatible with Sika's floor systems and other flooring materials on top.