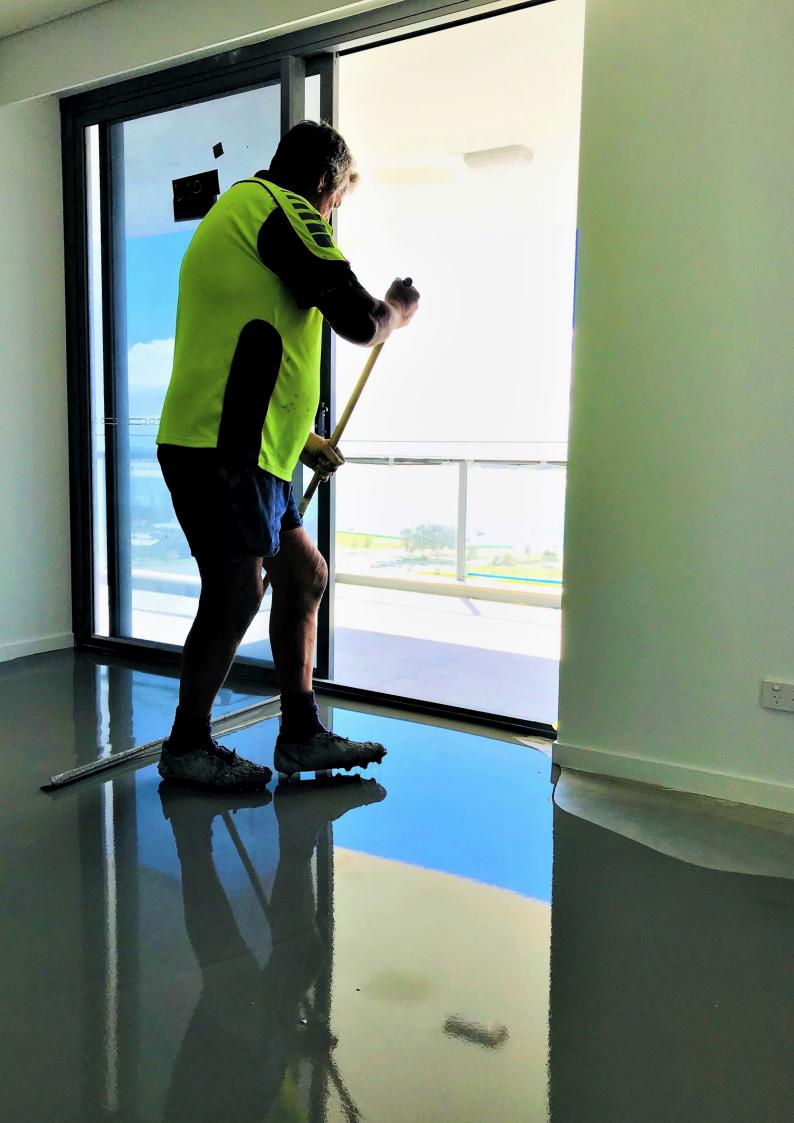

# A GOOD SURFACE IS THE KEY

A well-finished, long-lasting floor looks beautiful each and every day of its life, and not only because of the floor covering/coating on top, but also the sub-floor preparation and layers underneath. The successfully designed system takes into account a multitude of things including what the area is intended, existing substrate material and site conditions amongst various other considerations.

Trust Sika floor experts to help you choose a sub-floor preparation system – from priming and moisture barriers to leveling compounds and screeds – all perfectly compatible with Sika's floor systems and other flooring materials on top.