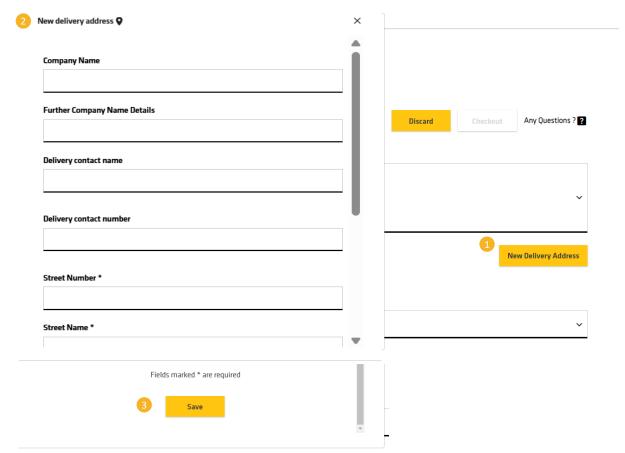

#### **NEW DELIVERY ADDRESS**

The "New Delivery Address" button on the "Checkout: 1st Step" page allows you to manually add a different delivery address for this order.

# This address is not saved for future use.

- Click "New Delivery Address" to bring up the address fields.
- 2. Enter the name and address in the relevant fields.
- Scroll downs and press "Save".

The new address is displayed under the greyed-out Ship to field.