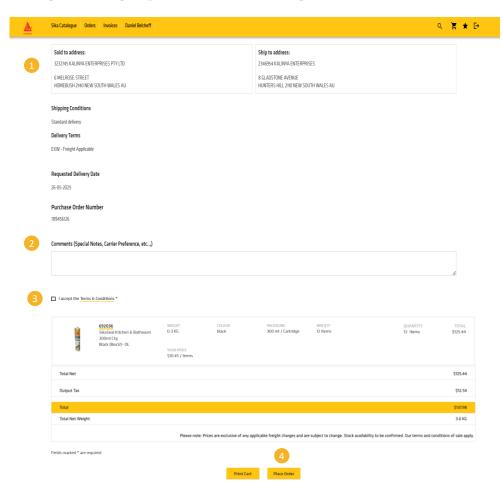

#### This is the final stage of the order process

- Please confirm if all the delivery details are correct.
- 2. Mention if there are any special notes/comments about the delivery.
- 3. Accept the standard "Terms and Conditions".
- 4. Press the "Place Order" button.