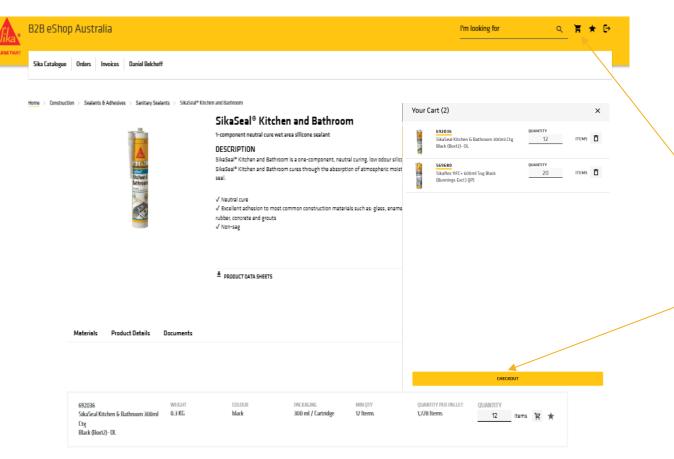

As you build your order the material quantity is show in your mini cart icon.

When you have completed your order click on the large Checkout bar.
This will then enable you to review the total order before you move to completion