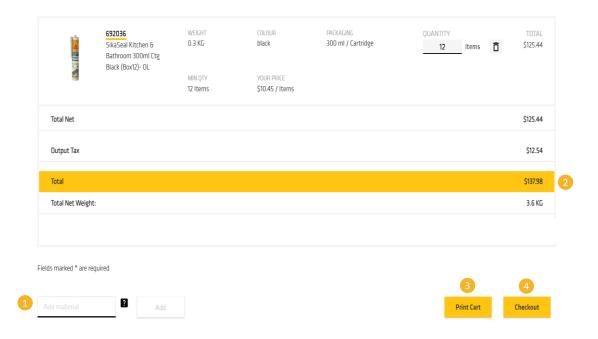

Once the pricing is applied you can add anything here before you complete your order.

Make sure you have all your items as you will be unable to add further items to your order once you have completed checkout.

- Add in sika code for the item and click on "add" button.
- 2. The total value or your order is shown.
- 3. If you want to you can print a copy of your order.
- 4. Once all is complete Please click "Checkout".