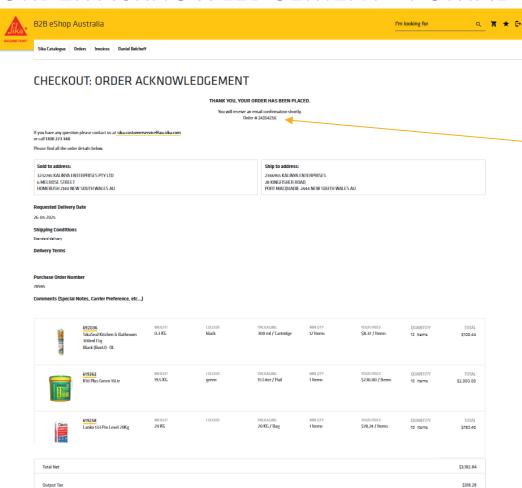

#### ORDER ACKNOWLEDGEMENT - PORTAL

This is the order acknowledgement

Note the Sika Order Acknowledgement Number.

If you need to discuss the order with us this is helpful – but we can always find the order from your PO Number.

You will also receive an email acknowledgement.