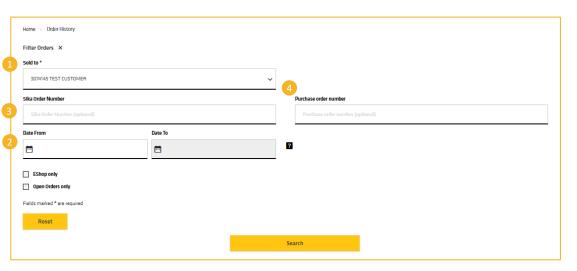

#### **HOW TO VIEW AN ORDER**

You can check on individual orders or a number of orders over a date range.

#### Complete:

- "Sold to" drop-down (mandatory).
- 2. "Date range" (mandatory) limited to 3 month period maximum.
- "Sika order number" (optional).
- 4. "Purchase order number" (optional).

This will display both eShop and other orders, for example, orders placed directly with Sika can also be seen.