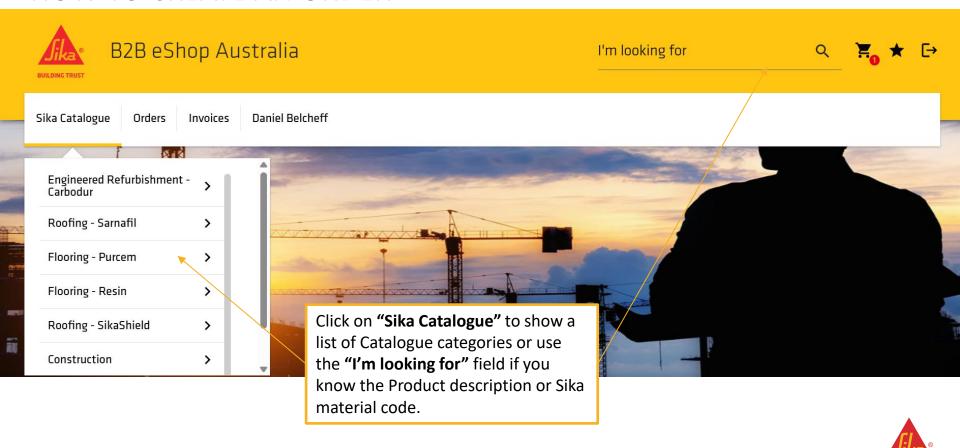

BUILDING

When you have chosen a category or performed a search, a list of relevant products will be shown.

Click on Product to display all the variants within this product, including colours and pack sizes.