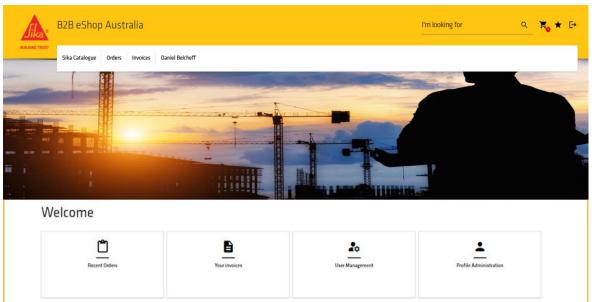

#### **Returning Customer**

Login with your username and password

INTERNAL

- If you have forgotten your password, you may click the "Forgot your password" button and you will receive instructions to reset it.
- You will have 5 attempts to login correctly or your account will be locked, and you will need to contact the business support team or customer service to unlock it.

- The icons on the top right are for the Cart, Wish list, Sign Out.
- "Recent Orders" will allow you to check the status of all your orders (including those not placed through eShop).
- "Your Invoices" will allow you to check and download all your invoices.
- "User Management" will allow you to add, edit and remove users for your Account
- "Profile Administration" will take you directly to the creation page.