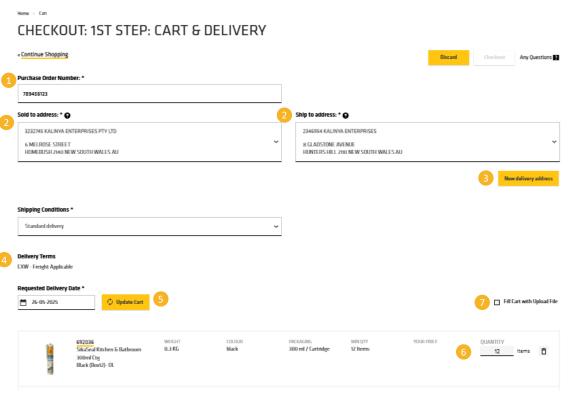

- 1. Type in Purchase Order Number
- Use the drop-down box to select the "Sold to" and the drop-down box to select the "Ship to" addresses.
- If you need to send to a different address, you can add another address via the "New Delivery Address" button (see separate page for information).
- Select your delivery date. It will default to our standard delivery schedule (2-3 days).
- Click "Update Cart" to display pricing see note below.
- 6. You can adjust material quantities if required.
- 7. If you have an Order to upload Tick "Fill Cart with Upload File" (see separate page for instructions).

NB: Once you are satisfied with the order – press "Update Cart" – the eShop will now calculate your pricing – you can still amend the order after this stage.

INTERNAL

#### **NEW DELIVERY ADDRESS**

The "New Delivery Address" button on the "Checkout: 1st Step" page allows you to manually add a different delivery address for this order.