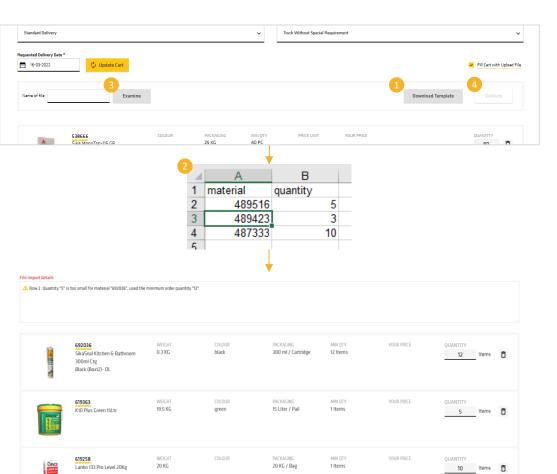

#### FILL CART WITH UPLOAD FILE

You can **upload an order from an excel file**. This is accessible from the "Checkout: 1st Step" page.

From the first "Checkout: 1st Step" page, click "Fill Cart with Upload File", this will display some additional tools.

- "Download template" will give you an Excel template to complete with a large order.
  - Save the downloaded file and rename as you want
  - Open the file and complete the two columns with the Sika material code and material quantity (in singles)
- Ensure that each line has the correct value and appropriate quantity multiple.
  - Save and close the excel file.
- 3. Click "Examine" and browse for the excel file.
- 4. Click "Validate". The items will be imported or the reason why an item cannot be added to your cart will be shown.
  - Entries for the same product can be imported more than once.
  - Order quantities will be adjusted to match the minimum order quantity or multiple quantities.

If there are errors, you can correct them in your original file and re-upload or add/adjust them in the cart.

NB: Import and validate removes all existing cart items.