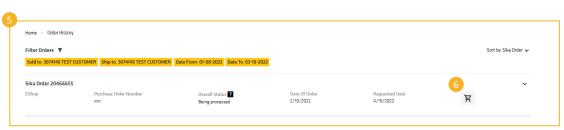

Once the order is **complete** you can view the order.

5. You can **re-order** the same order by clicking on the trolly. This puts all the same items and quantities into a new checkout cart.

INTERNAL