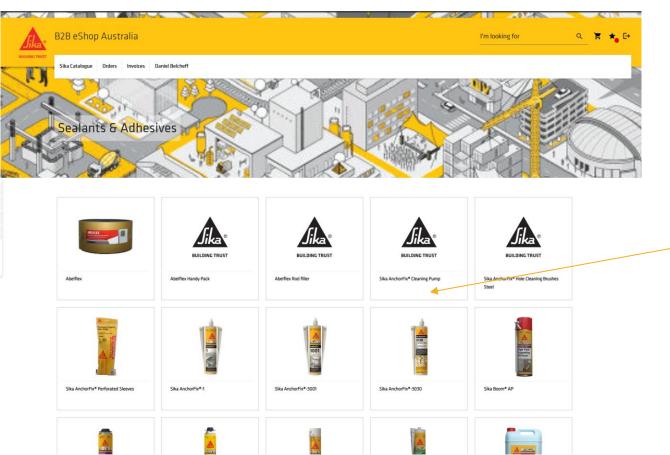

BUILDING

When you have chosen a category or performed a search, a list of relevant products will be shown.

Click on Product to display all the variants within this product, including colours and pack sizes.

Product Information Page containing Product information.

- Download related product documents ( Data Sheets ).
- Sika material code and product description.
- Colour if applicable.
- Packaging size of each unit.
- 5. Min qty minimum number of units per order.
- Quantity per Pallet number of units per pallet.
- Quantity add required qty of each material (product) Please use the up/down arrow to select qty required. The number will index in multiple units if applicable.
- 8. Once quantity is selected press the cart icon to add to your order.
- Press star icon to add this item to a wish list.